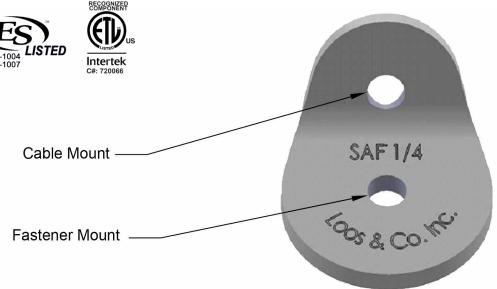

The SAF-1/4 is designed for use in attaching seismic cable bracing to steel structural members. The limitations of use are governed by the fastener diameter as a 1/4 inch (6mm) fastener is only listed for use with steel, as per NFPA-13. Will accept both metric and imperial fasteners. The cable mount will accept Gold, Orange, or Green cable.

| Working Load |        |  |
|--------------|--------|--|
| UL           | ICC-ES |  |
| 1,600        | 1,133  |  |

The SAF maintains the rated break strength of size #GO3 (gold), #OR4 (orange), and #GR6 (green) cable without the need for a thimble. The SAF may be used at both ends of the cable for anchoring equipment. SAFs are offered in 8 mounting sizes (SAF-1/4, SAF-3/8, SAF-1/2, SAF-5/8, SAF-3/4, SAF-7/8, SAF-1, and SAF-1 1/4).