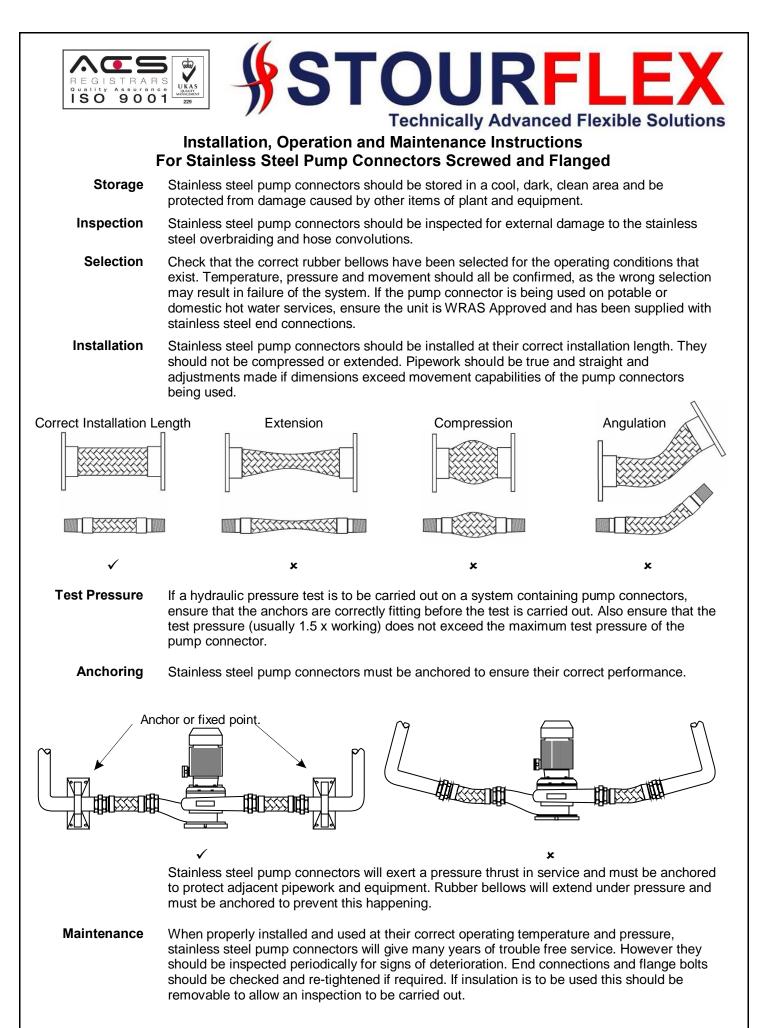

Please refer to Stourflex Type JP250 stainless steel screwed universal movement hose assembly where larger movements or higher pressures are required.

All Stourflex products should be installed in accordance with our fitting instructions.