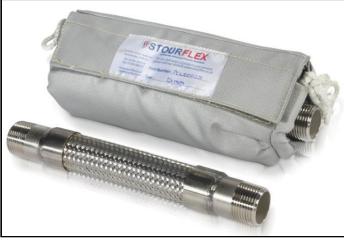

## Type JP20BS Stainless Steel Screwed Pump Connector.

Now Available With Precision Fit Flexible Lagging Jackets To Suit JP20BS.

**Specification** Stainless steel pump connector consisting of stainless steel convoluted hose (grade 321), complete with stainless steel outer protective braid (grade 304). Fitted with fixed stainless steel B.S.P.T male end connections (grade 316).

Lagging - Stourflex are now able to offer a tailor made flexible lagging jacket to help reduce heat losses on LTHW

flexible lagging jacket to help reduce heat losses on LTHW systems and heat gains & condensation on CHW systems. Please ask for more information.